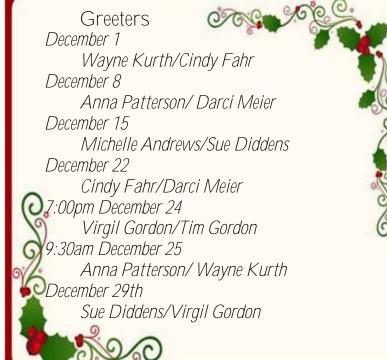

## Greeters December 1 Wayne Kurth/Cindy Fahr

December 29 Wayne Kurth

Please mark your calendars for the dates that you have been assigned, if you cannot serve on the day that you have been assigned please switch with someone and /or call the church office by Tuesday of that week that you are to volunteer so that arrangements can be made. 815-369-5552